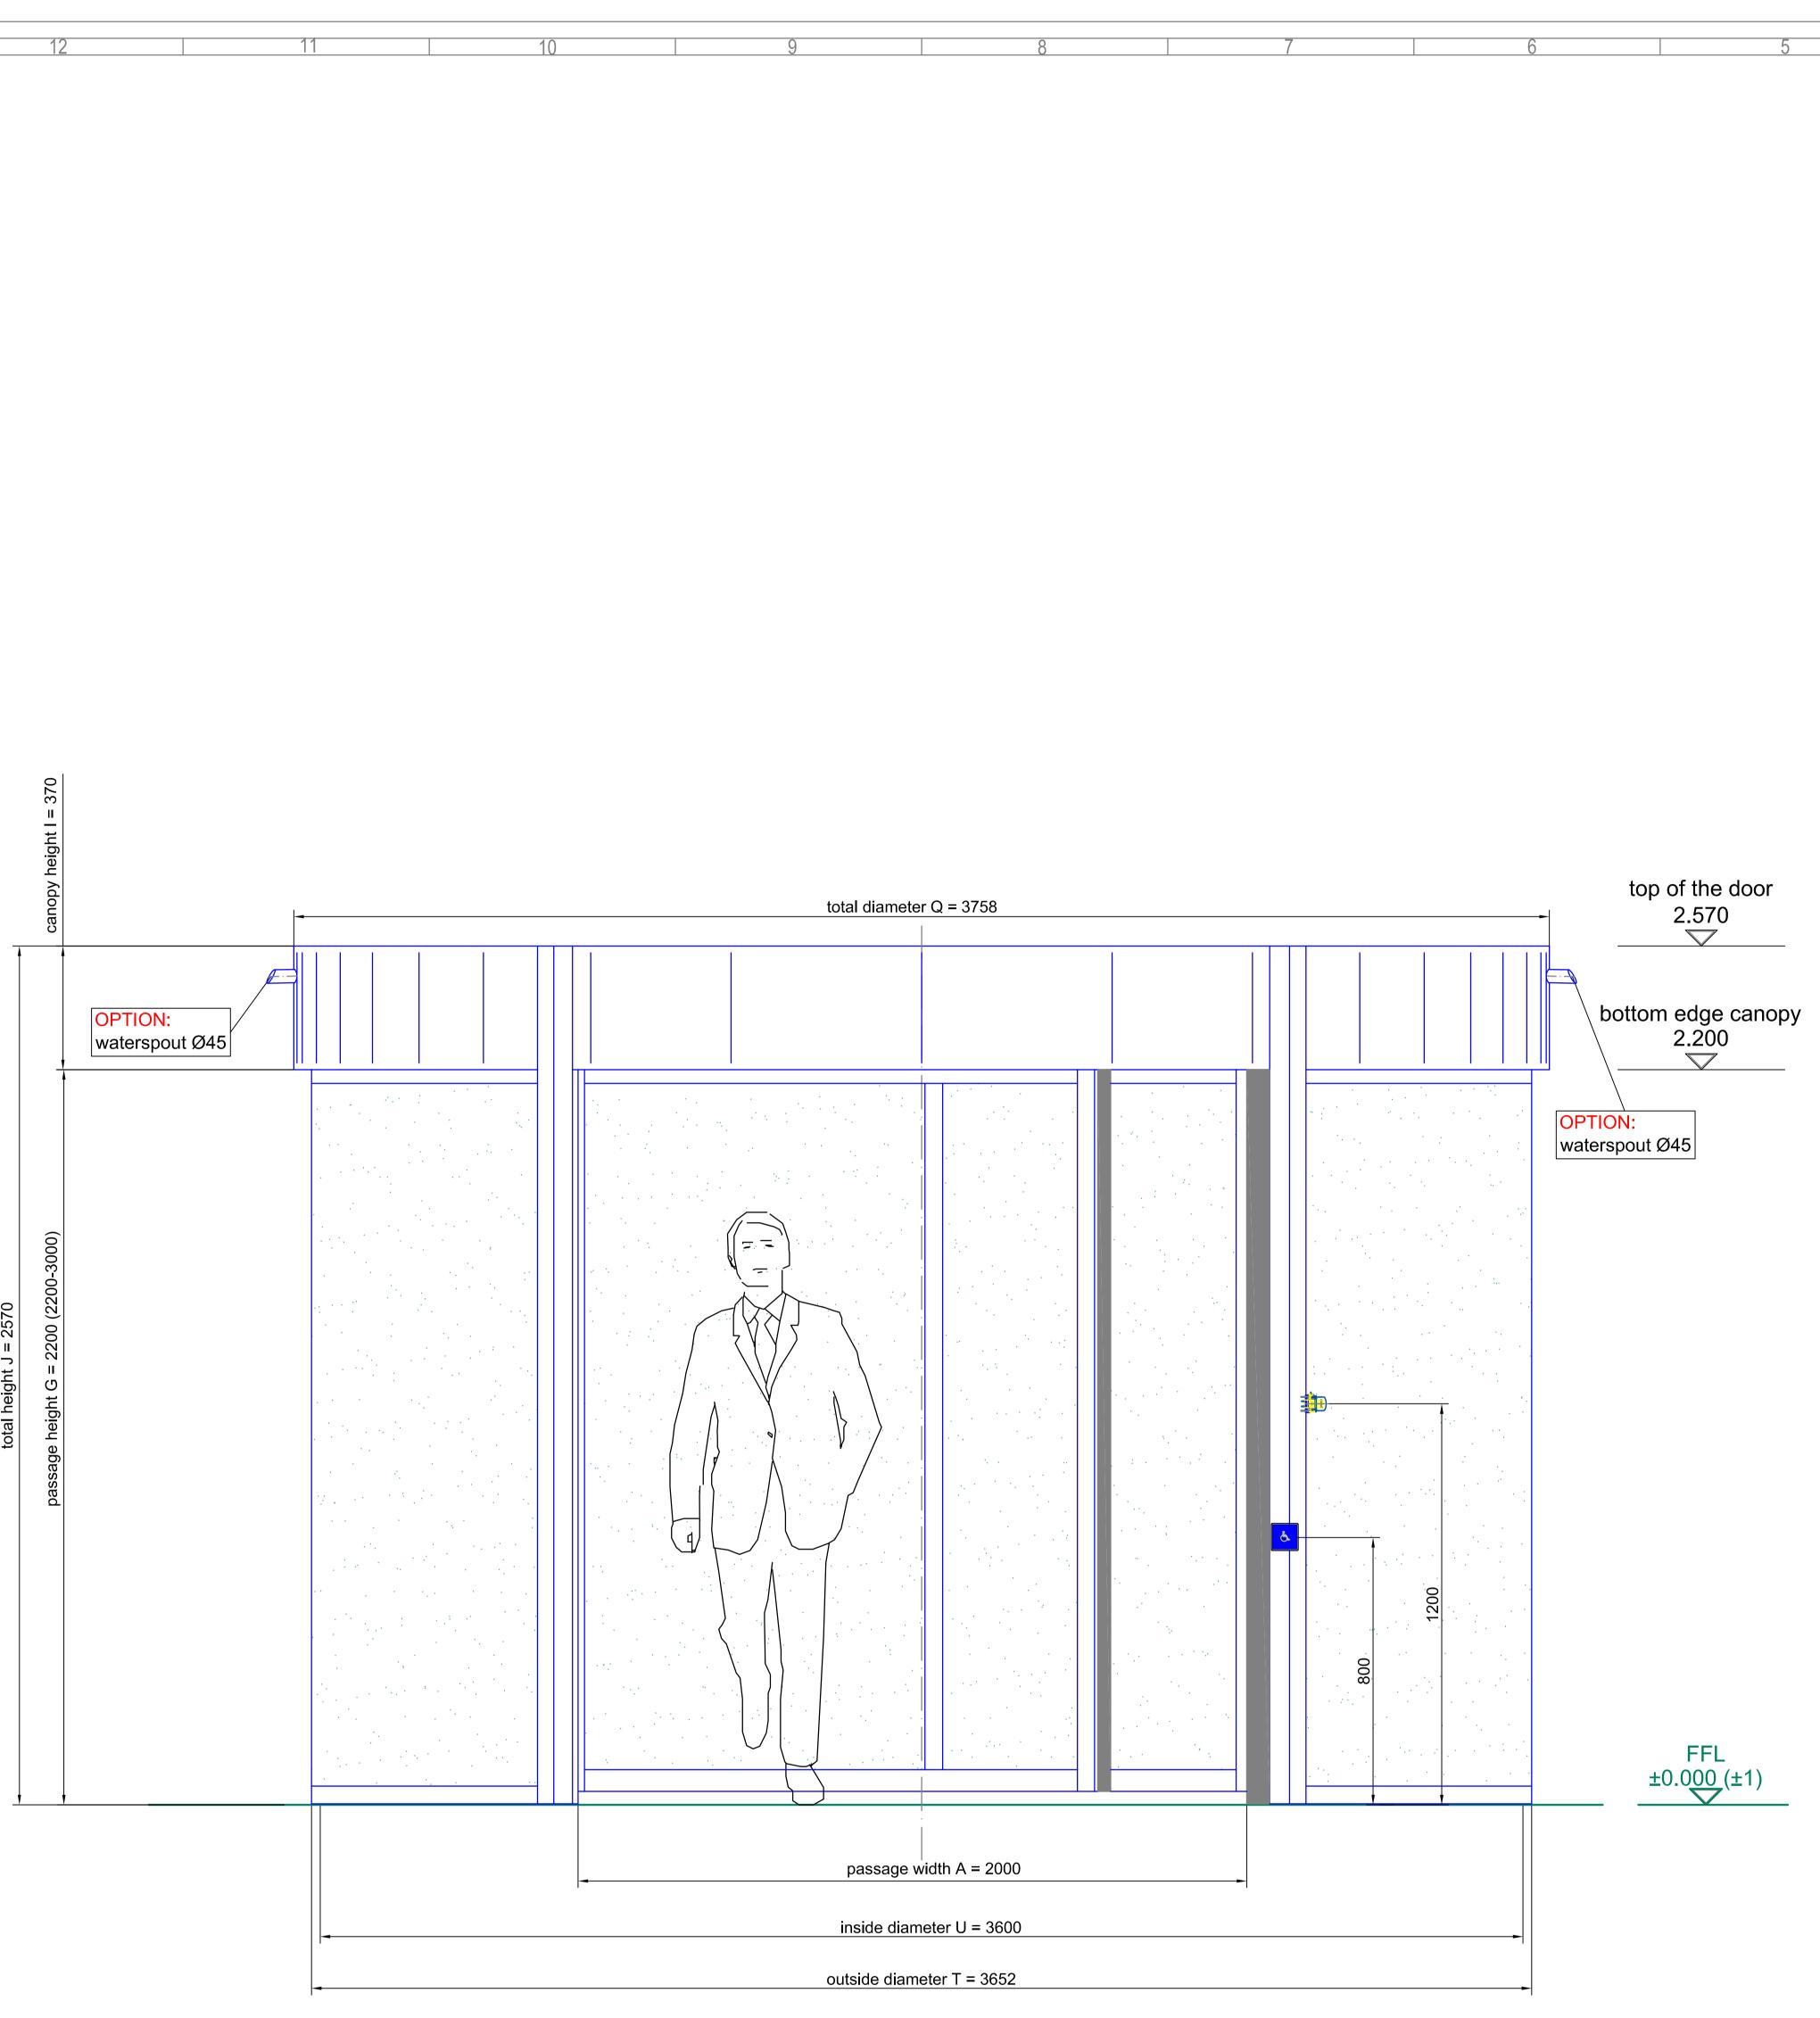

front elevation - outside

| 3                                |                                               |             | 2                                                  |                                  |        |                  | 1              |      |
|----------------------------------|-----------------------------------------------|-------------|----------------------------------------------------|----------------------------------|--------|------------------|----------------|------|
| )                                |                                               |             | <u></u>                                            |                                  | 1      |                  | 1              |      |
|                                  |                                               |             |                                                    |                                  |        |                  |                |      |
|                                  |                                               |             |                                                    |                                  |        |                  |                |      |
|                                  |                                               |             |                                                    |                                  |        |                  |                |      |
|                                  |                                               |             |                                                    |                                  |        |                  |                |      |
|                                  |                                               |             |                                                    |                                  |        |                  |                |      |
|                                  |                                               |             |                                                    |                                  |        |                  |                |      |
|                                  |                                               |             |                                                    |                                  |        |                  |                |      |
|                                  |                                               |             |                                                    |                                  |        |                  |                |      |
|                                  |                                               |             |                                                    |                                  |        |                  |                |      |
|                                  |                                               |             |                                                    |                                  |        |                  |                |      |
|                                  |                                               |             |                                                    |                                  |        |                  |                |      |
|                                  |                                               |             |                                                    |                                  |        |                  |                |      |
|                                  |                                               |             |                                                    |                                  |        |                  |                |      |
|                                  |                                               |             |                                                    |                                  |        |                  |                |      |
|                                  |                                               |             |                                                    |                                  |        |                  |                |      |
|                                  |                                               |             |                                                    |                                  |        |                  |                |      |
|                                  |                                               |             |                                                    |                                  |        |                  |                |      |
|                                  |                                               |             |                                                    |                                  |        |                  |                |      |
|                                  |                                               |             |                                                    |                                  |        |                  |                |      |
|                                  |                                               |             |                                                    |                                  |        |                  |                |      |
|                                  |                                               |             |                                                    |                                  |        |                  |                |      |
|                                  |                                               |             |                                                    |                                  |        |                  |                |      |
|                                  |                                               |             |                                                    |                                  |        |                  |                |      |
|                                  |                                               |             |                                                    |                                  |        |                  |                |      |
|                                  |                                               |             |                                                    |                                  |        |                  |                |      |
|                                  |                                               |             |                                                    |                                  |        |                  |                |      |
|                                  |                                               |             |                                                    |                                  |        |                  |                |      |
|                                  |                                               |             |                                                    |                                  |        |                  |                |      |
|                                  |                                               |             |                                                    |                                  |        |                  |                |      |
|                                  |                                               |             |                                                    |                                  |        |                  |                |      |
|                                  |                                               |             |                                                    |                                  |        |                  |                |      |
|                                  |                                               |             |                                                    |                                  |        |                  |                |      |
|                                  |                                               |             |                                                    |                                  |        |                  |                |      |
|                                  |                                               |             |                                                    |                                  |        |                  |                |      |
|                                  |                                               |             |                                                    |                                  |        |                  |                |      |
|                                  |                                               |             |                                                    |                                  |        |                  |                |      |
|                                  |                                               |             |                                                    |                                  |        |                  |                |      |
|                                  |                                               |             |                                                    |                                  |        |                  |                |      |
|                                  |                                               |             |                                                    |                                  |        |                  |                |      |
|                                  |                                               |             | All visible screv                                  | WS                               |        | All green maked  | components     |      |
| Surface:<br>Straight<br>glasses: | tempered safety                               | glass 10 mn | 304 s/s<br>n                                       | (DIN 7991)<br>Curved<br>glasses: | lamir  | must be executed | d by others!!! |      |
|                                  | L                                             |             |                                                    | 1                                | I      |                  |                |      |
|                                  |                                               |             |                                                    |                                  |        |                  |                |      |
| Index Mc                         | odifications                                  |             |                                                    | Scale:<br>A0 =                   | M 1:10 | Confirmation No  | Date           | Name |
|                                  | BL                                            |             | I                                                  | Type:<br>Project:                | K2′    | 1-S/SF-3         |                |      |
| Auto                             | SIGmbH<br>matic Doors<br>Benz - Street 5 - 15 | Fax. +4     | 497822 / 893 -<br>497822 / 893 -<br>il: info@Blasi | 291<br>299                       |        | MPLE DRA         | WING C         | NLY  |
|                                  | 7972 Mahlberg                                 |             | v. Blasi . i                                       |                                  |        |                  | Pag            | 03   |
| Checked                          |                                               |             |                                                    |                                  |        |                  | from           |      |