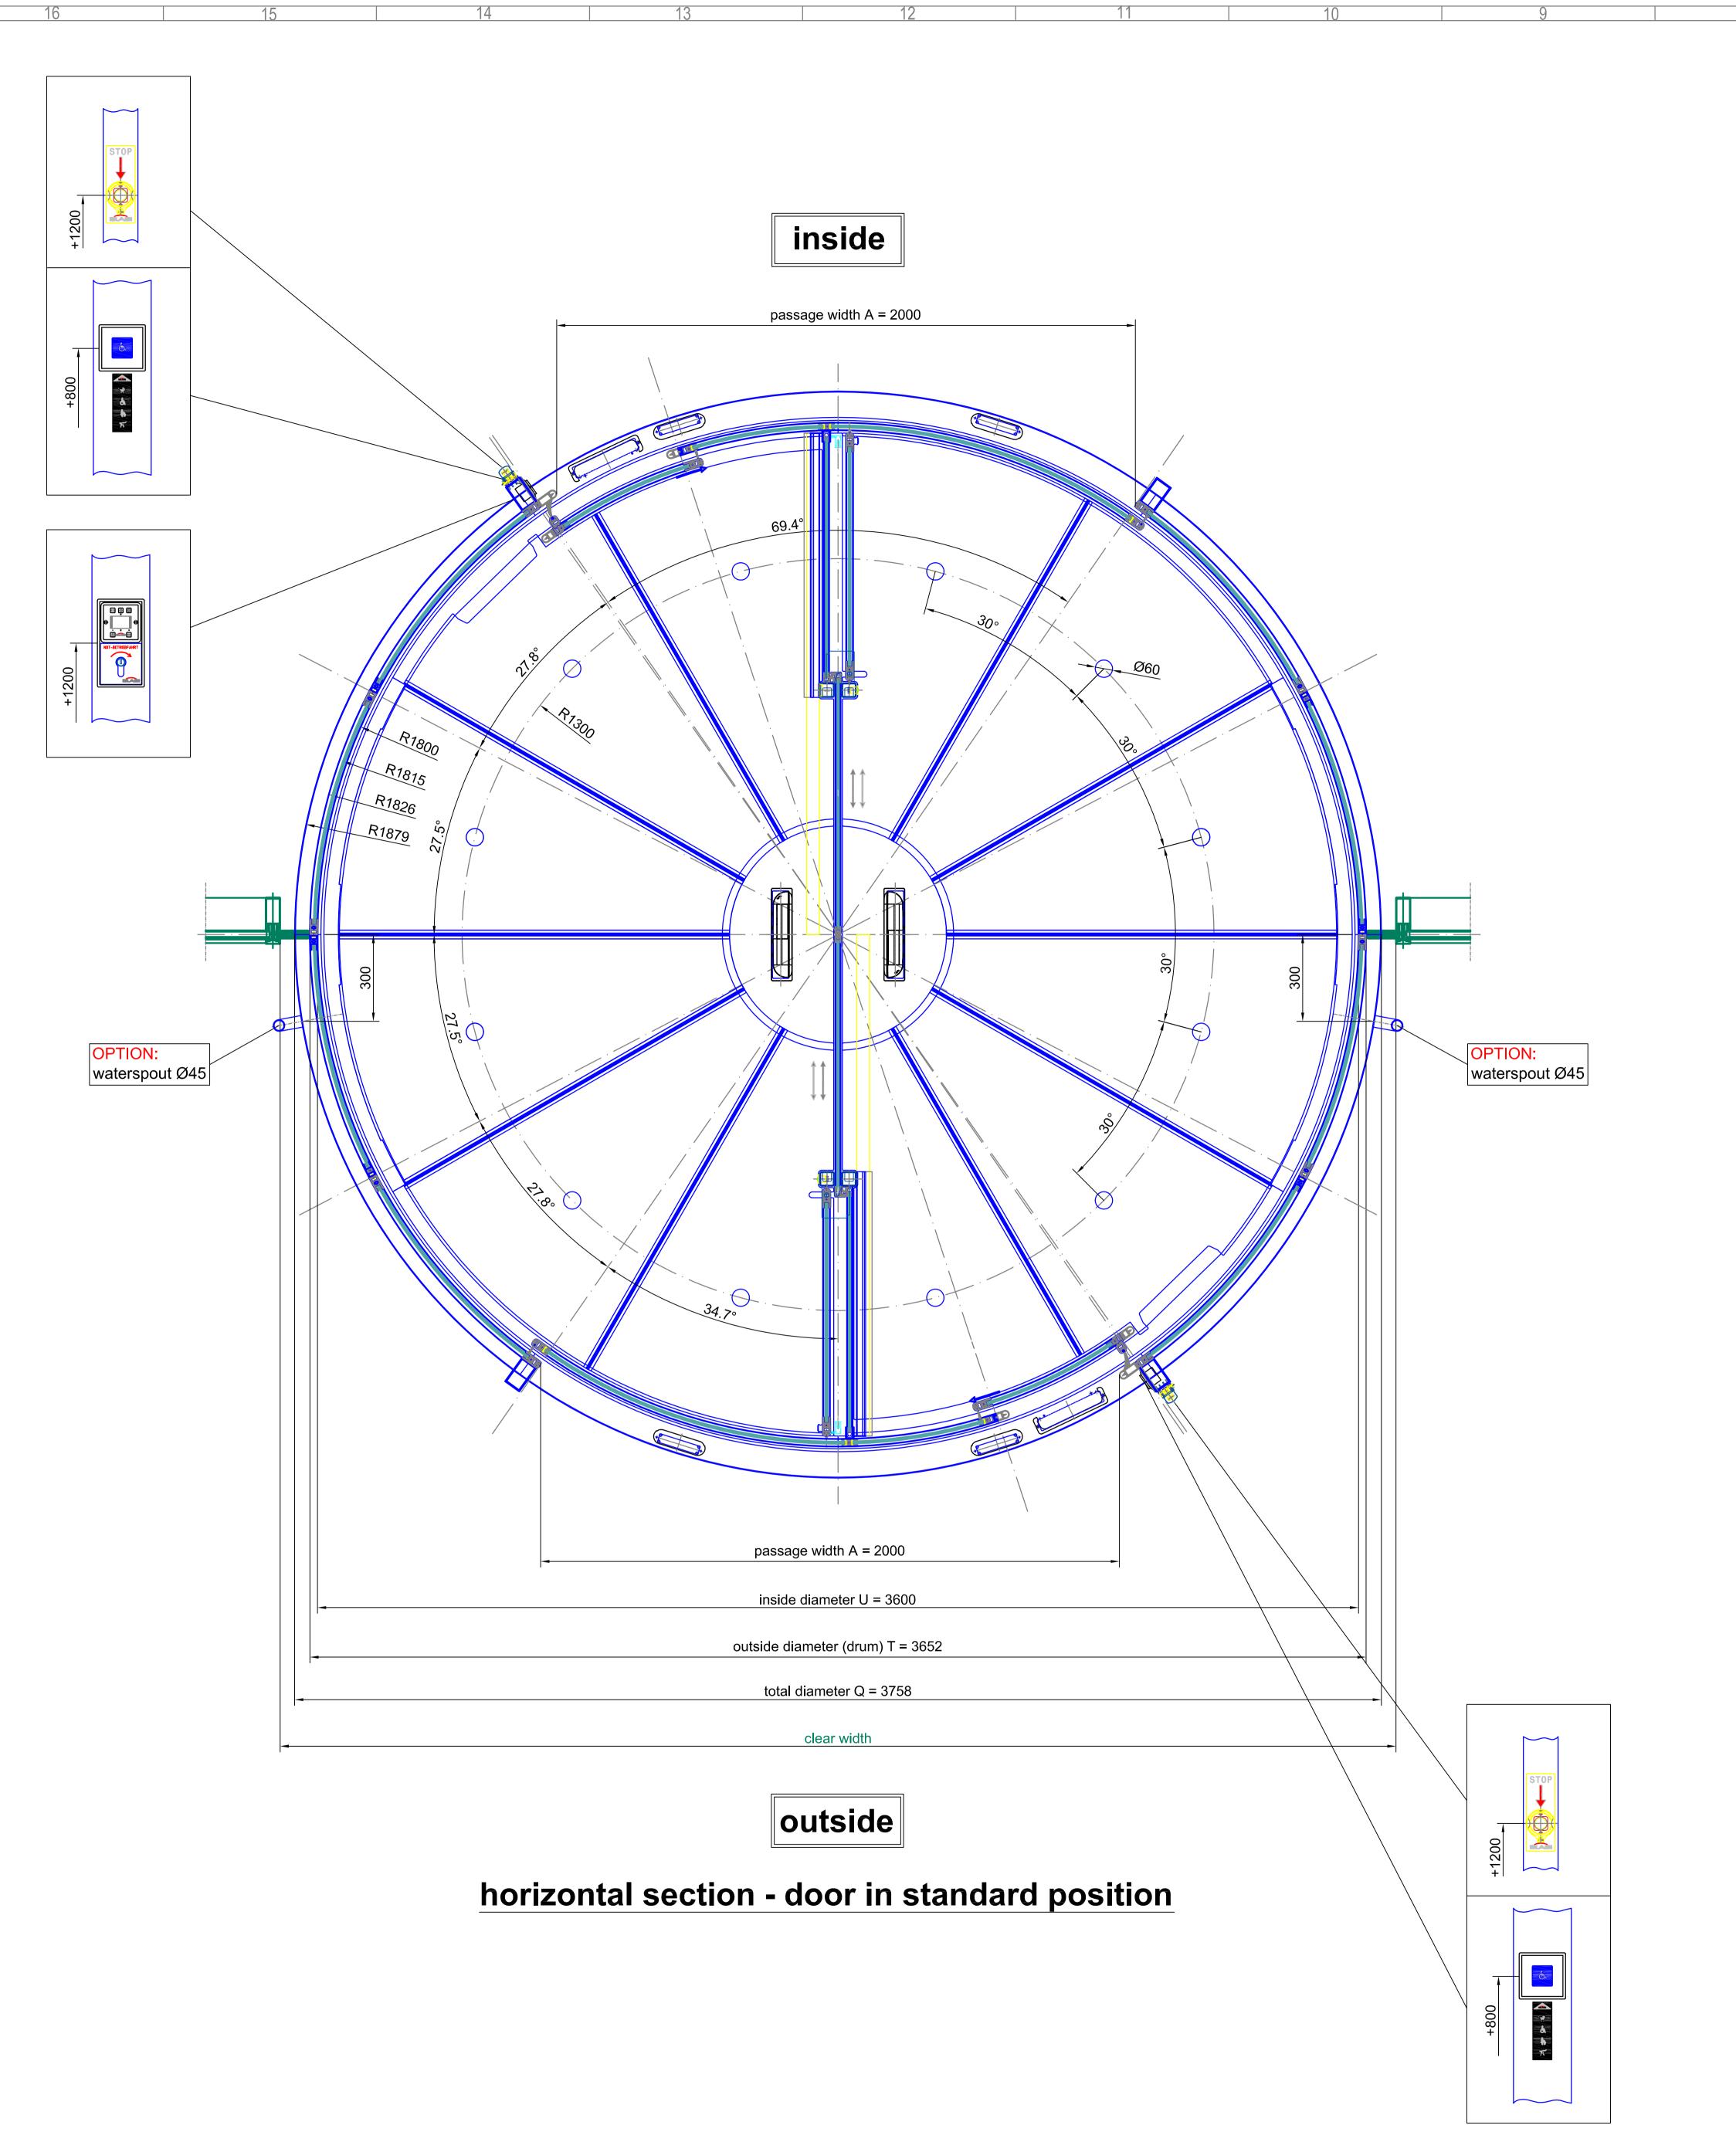

|   |   | 16 |  | 15 | 14 | 13 |                       |
|---|---|----|--|----|----|----|-----------------------|
|   |   |    |  |    |    |    |                       |
| N |   |    |  |    |    |    |                       |
| _ | _ |    |  |    |    |    |                       |
|   |   |    |  |    |    |    |                       |
|   | _ |    |  |    |    |    |                       |
| _ | _ |    |  |    |    |    |                       |
|   |   |    |  |    |    |    |                       |
| k |   |    |  |    |    |    |                       |
|   | _ |    |  |    |    |    |                       |
|   |   |    |  |    |    |    |                       |
|   | ] |    |  |    |    |    |                       |
|   | _ |    |  |    |    |    |