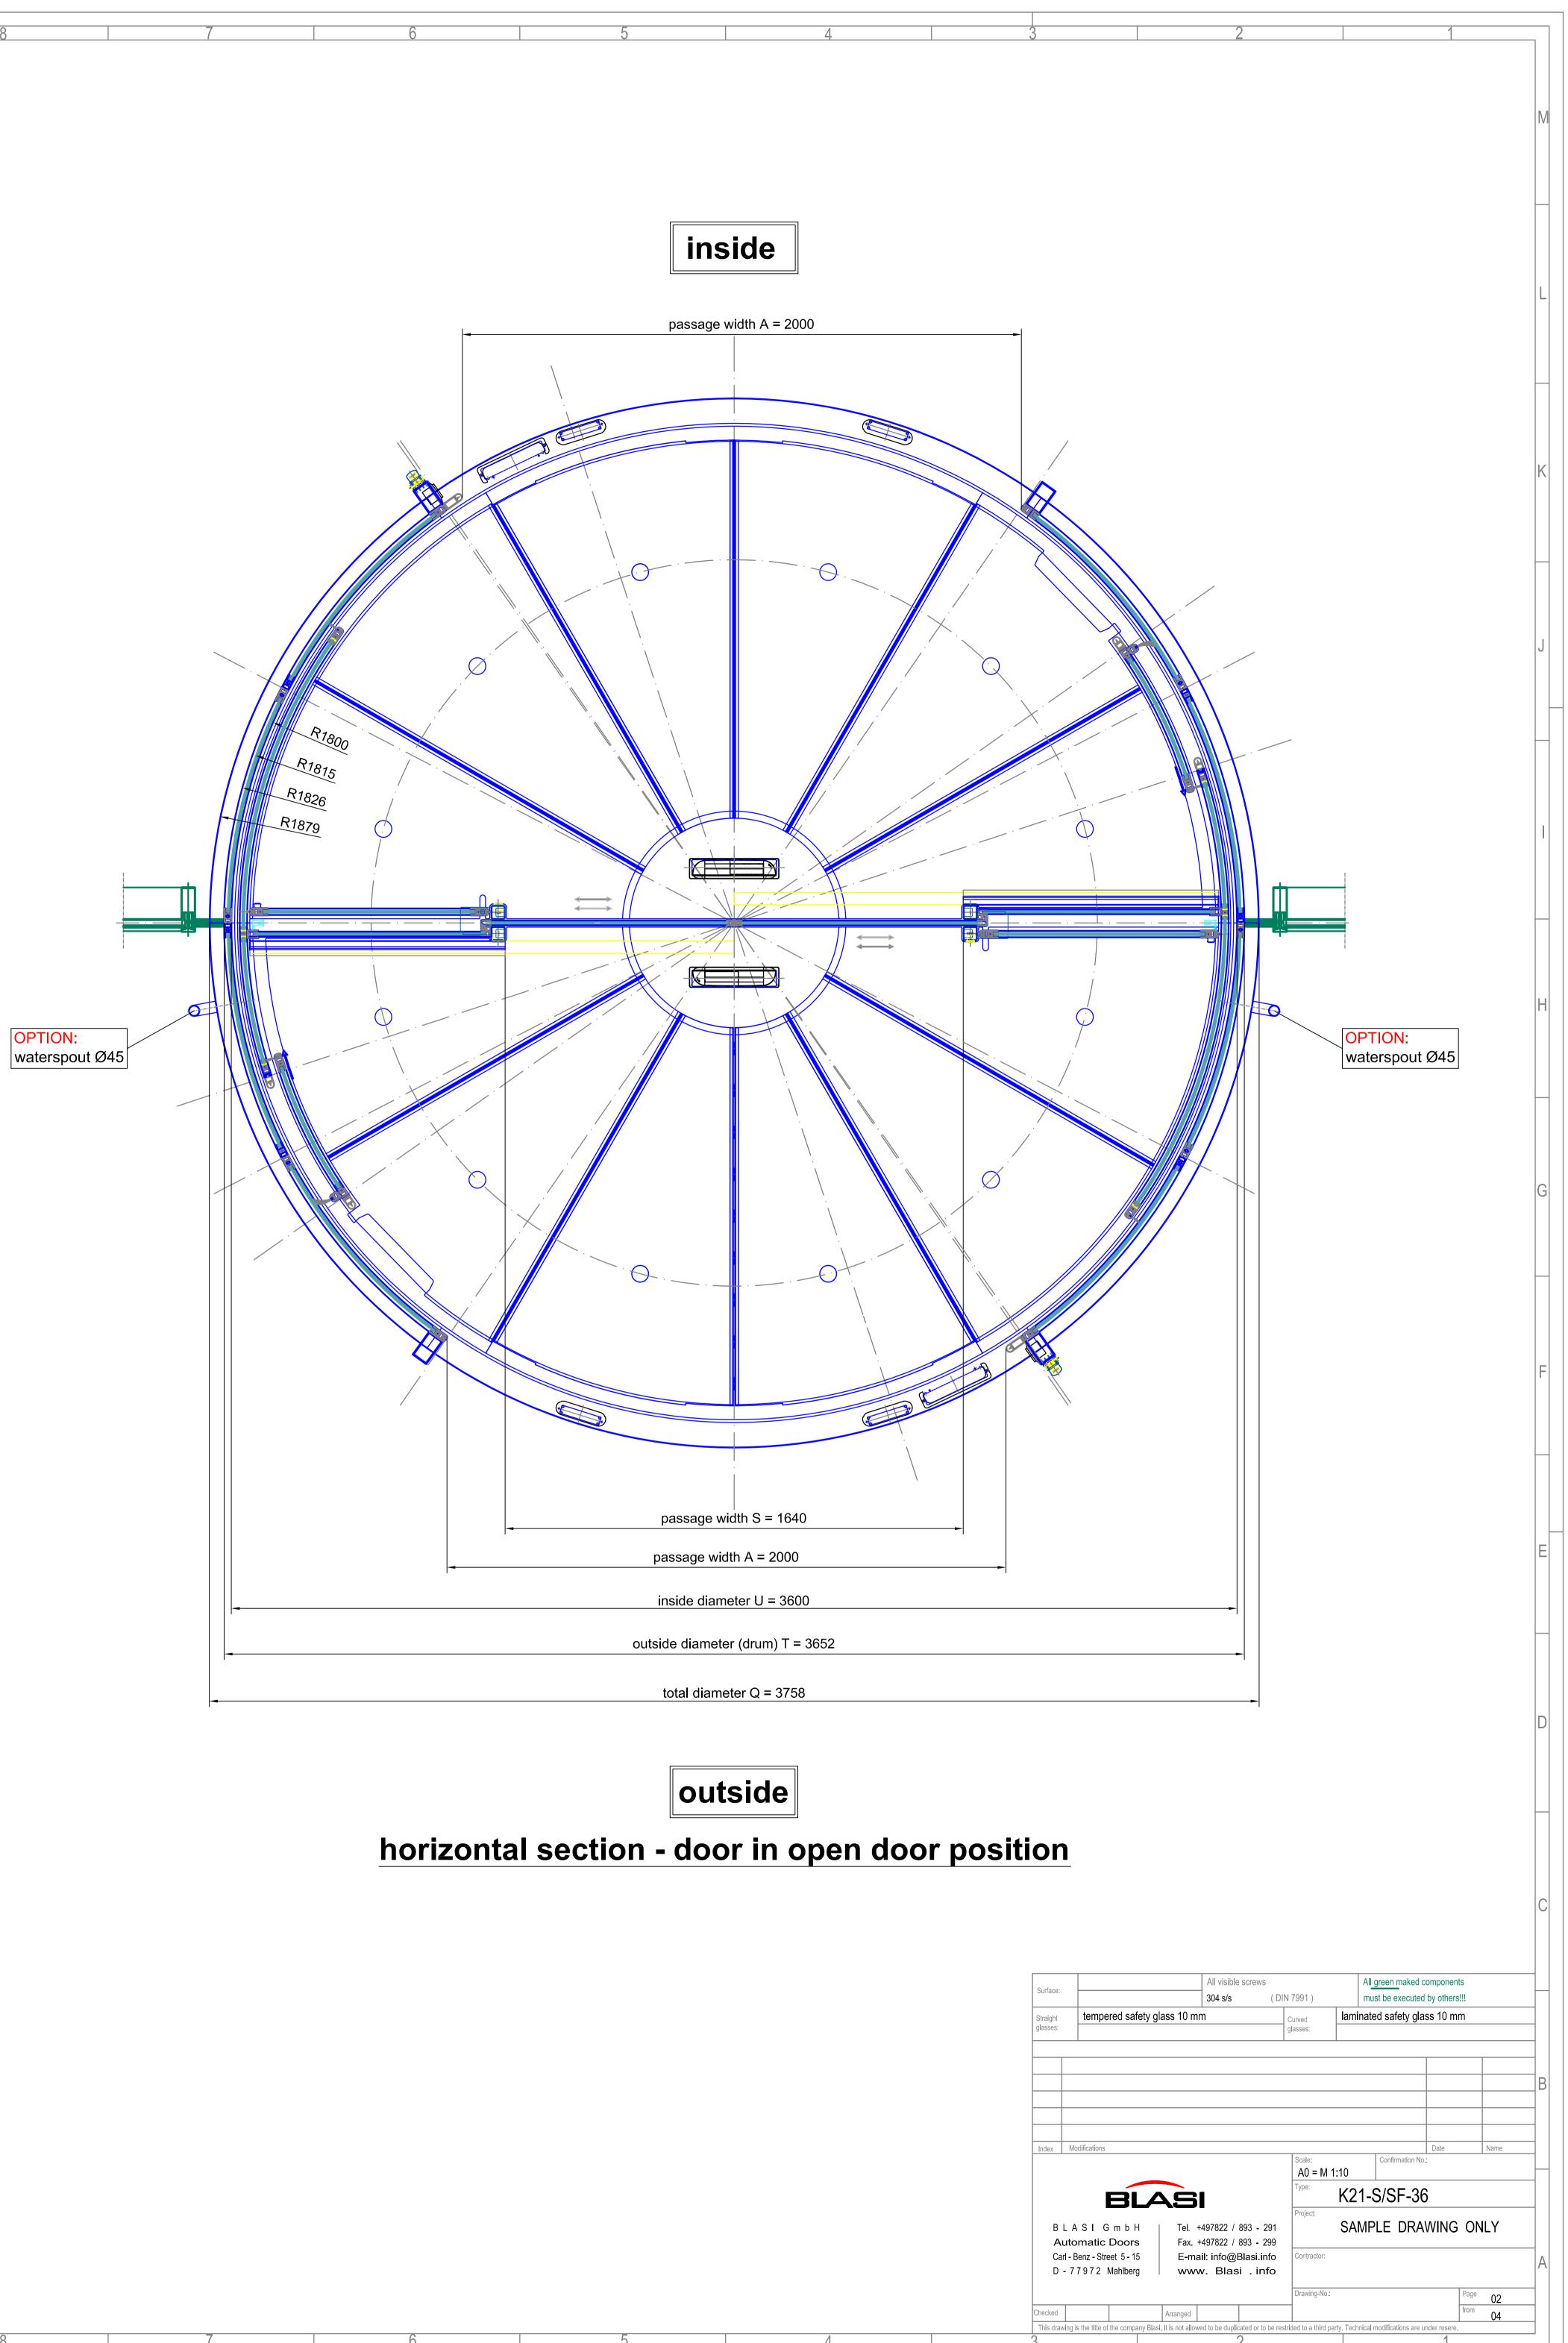

|   |   | 16 |  | 15 | 14 | 13 |                       |
|---|---|----|--|----|----|----|-----------------------|
|   |   |    |  |    |    |    |                       |
| N |   |    |  |    |    |    |                       |
| _ | _ |    |  |    |    |    |                       |
|   |   |    |  |    |    |    |                       |
|   | _ |    |  |    |    |    |                       |
| _ | _ |    |  |    |    |    |                       |
|   |   |    |  |    |    |    |                       |
| k |   |    |  |    |    |    |                       |
|   | _ |    |  |    |    |    |                       |
|   |   |    |  |    |    |    |                       |
|   | ] |    |  |    |    |    |                       |
|   | _ |    |  |    |    |    |                       |