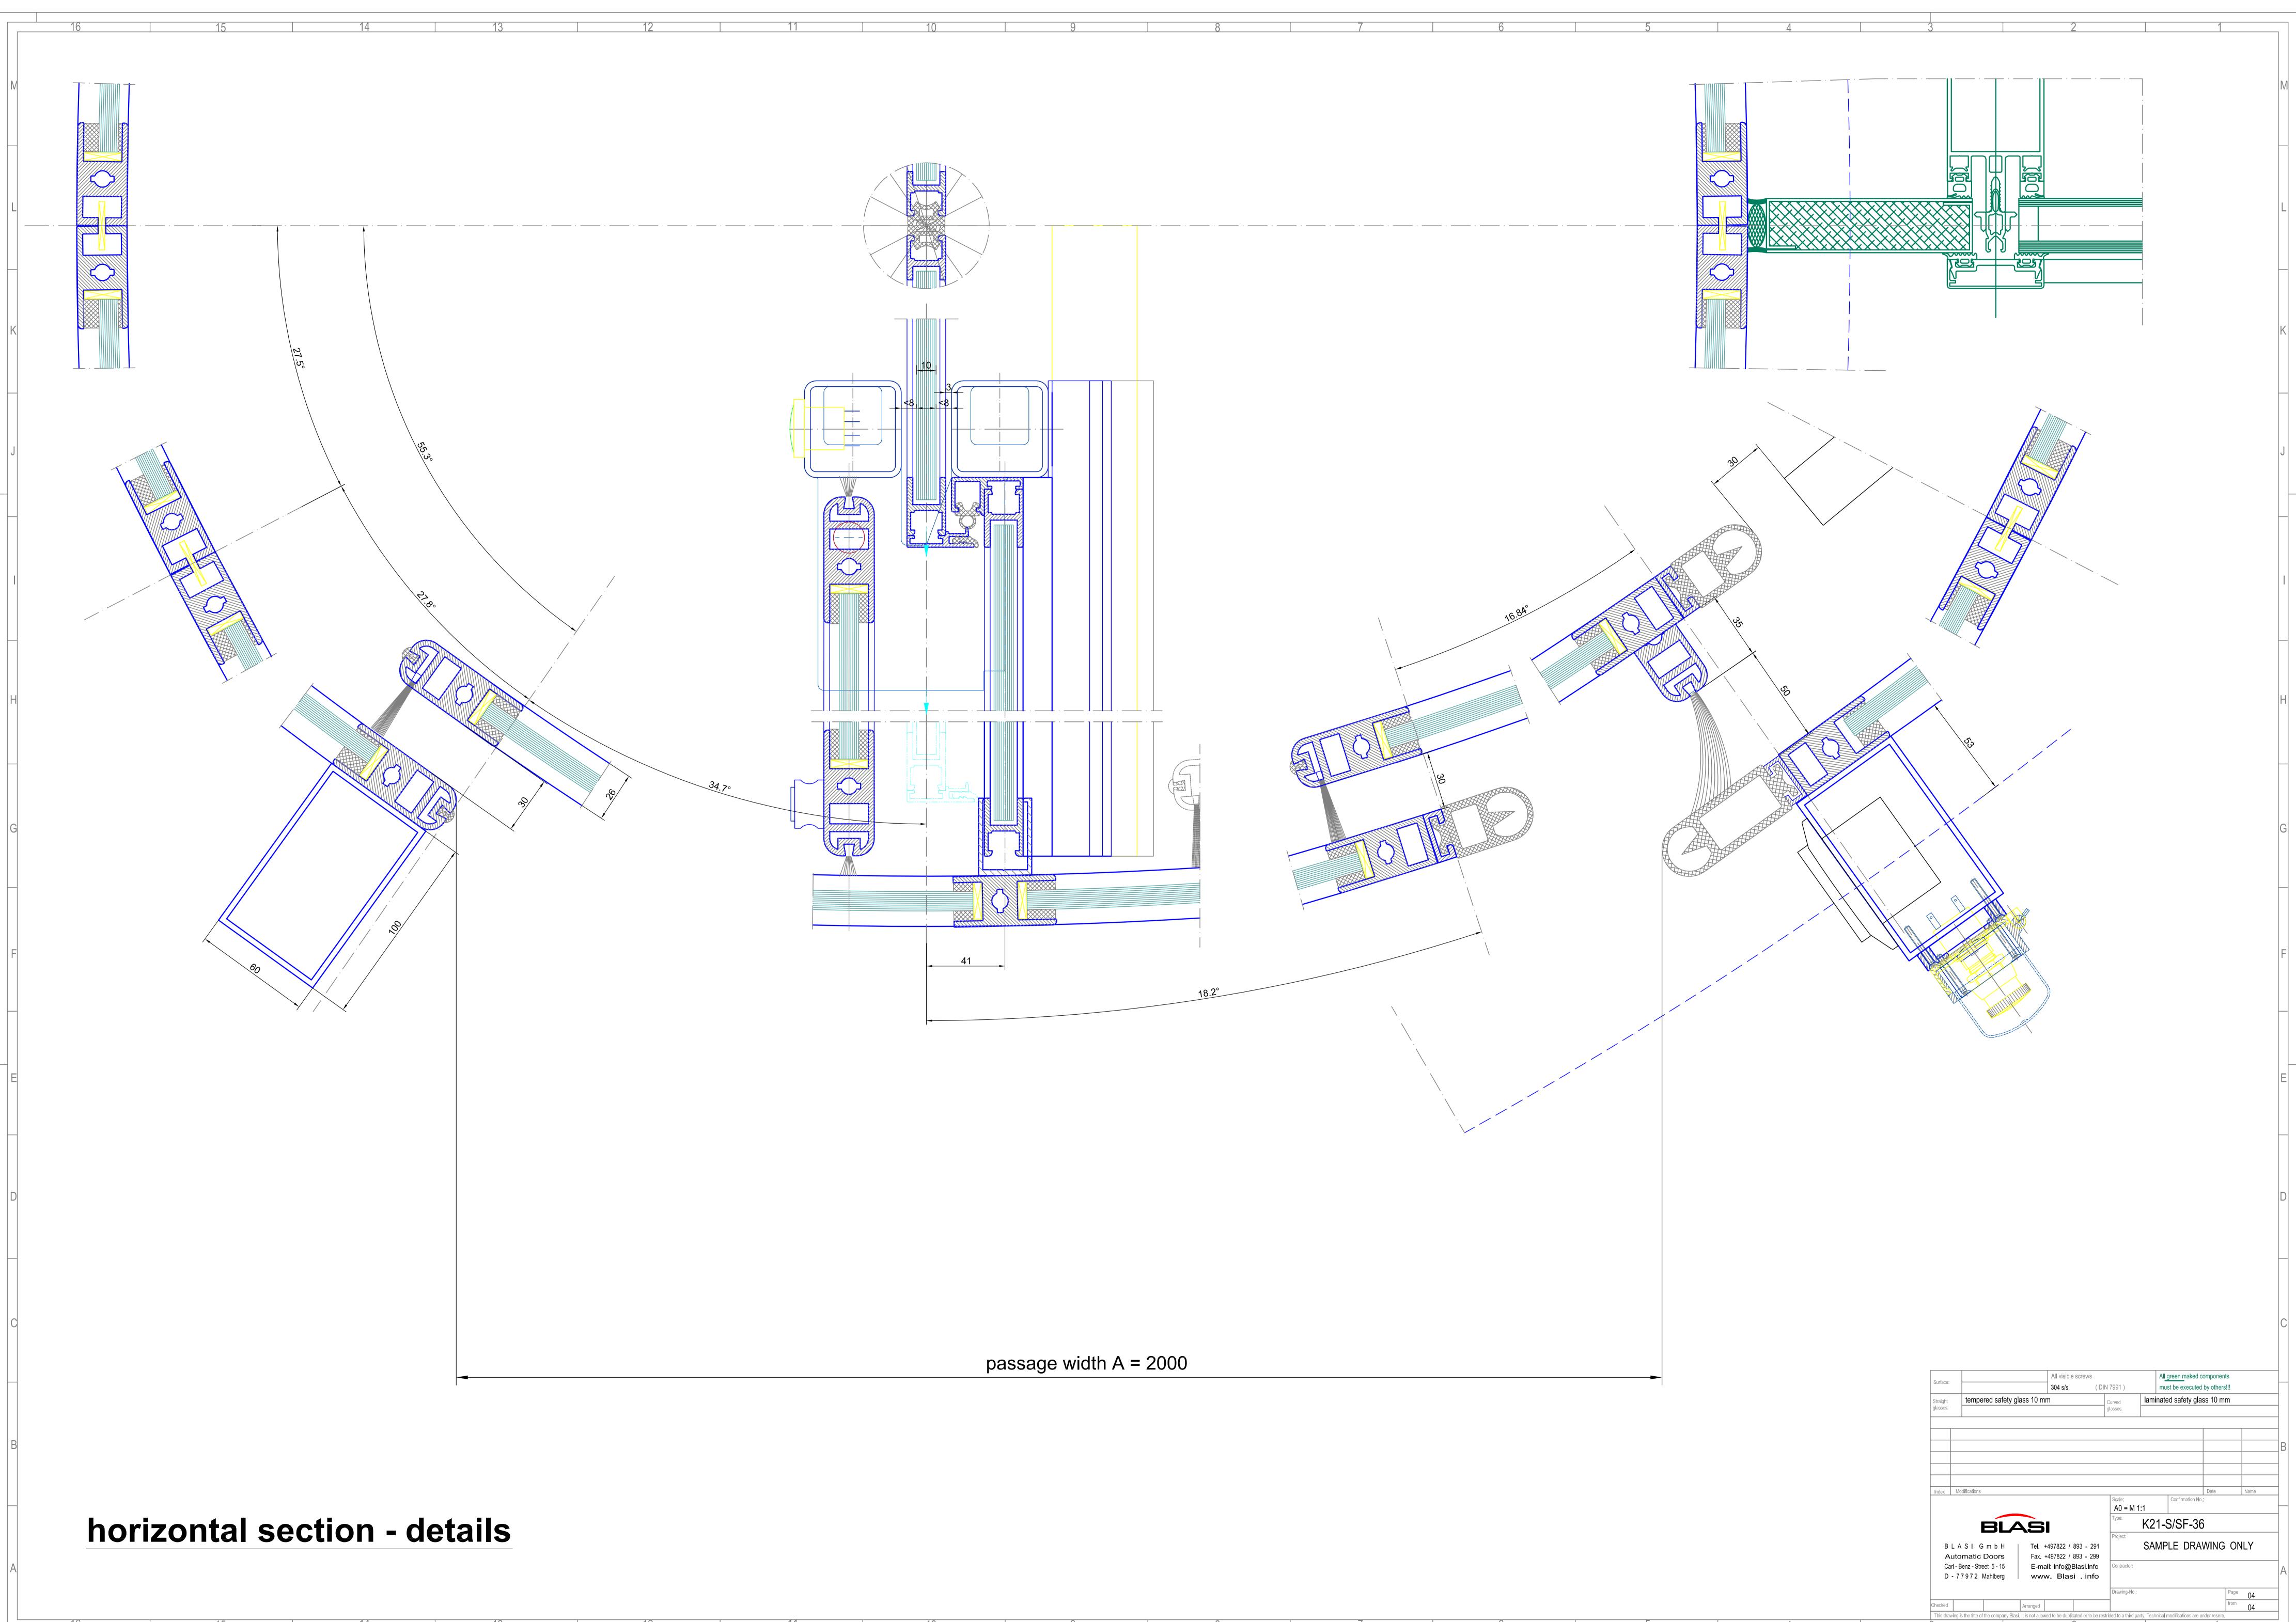

- 15 | Fax. +4     | 497822 / 893 -<br>497822 / 893 -<br>il: info@Blasi | 291<br>299                       |        | MPLE DRA         | WING C         | NLY  |
|                                  | 7972 Mahlberg                                 |             | v. Blasi . i                                       |                                  |        |                  | Pag            | 03   |
| Checked                          |                                               |             |                                                    |                                  |        |                  | from           |      |

drawing is the titte of the company Blasi, It is not allowed to be duplicated or to be restrided to a third party. Technical modifications are under reserve,