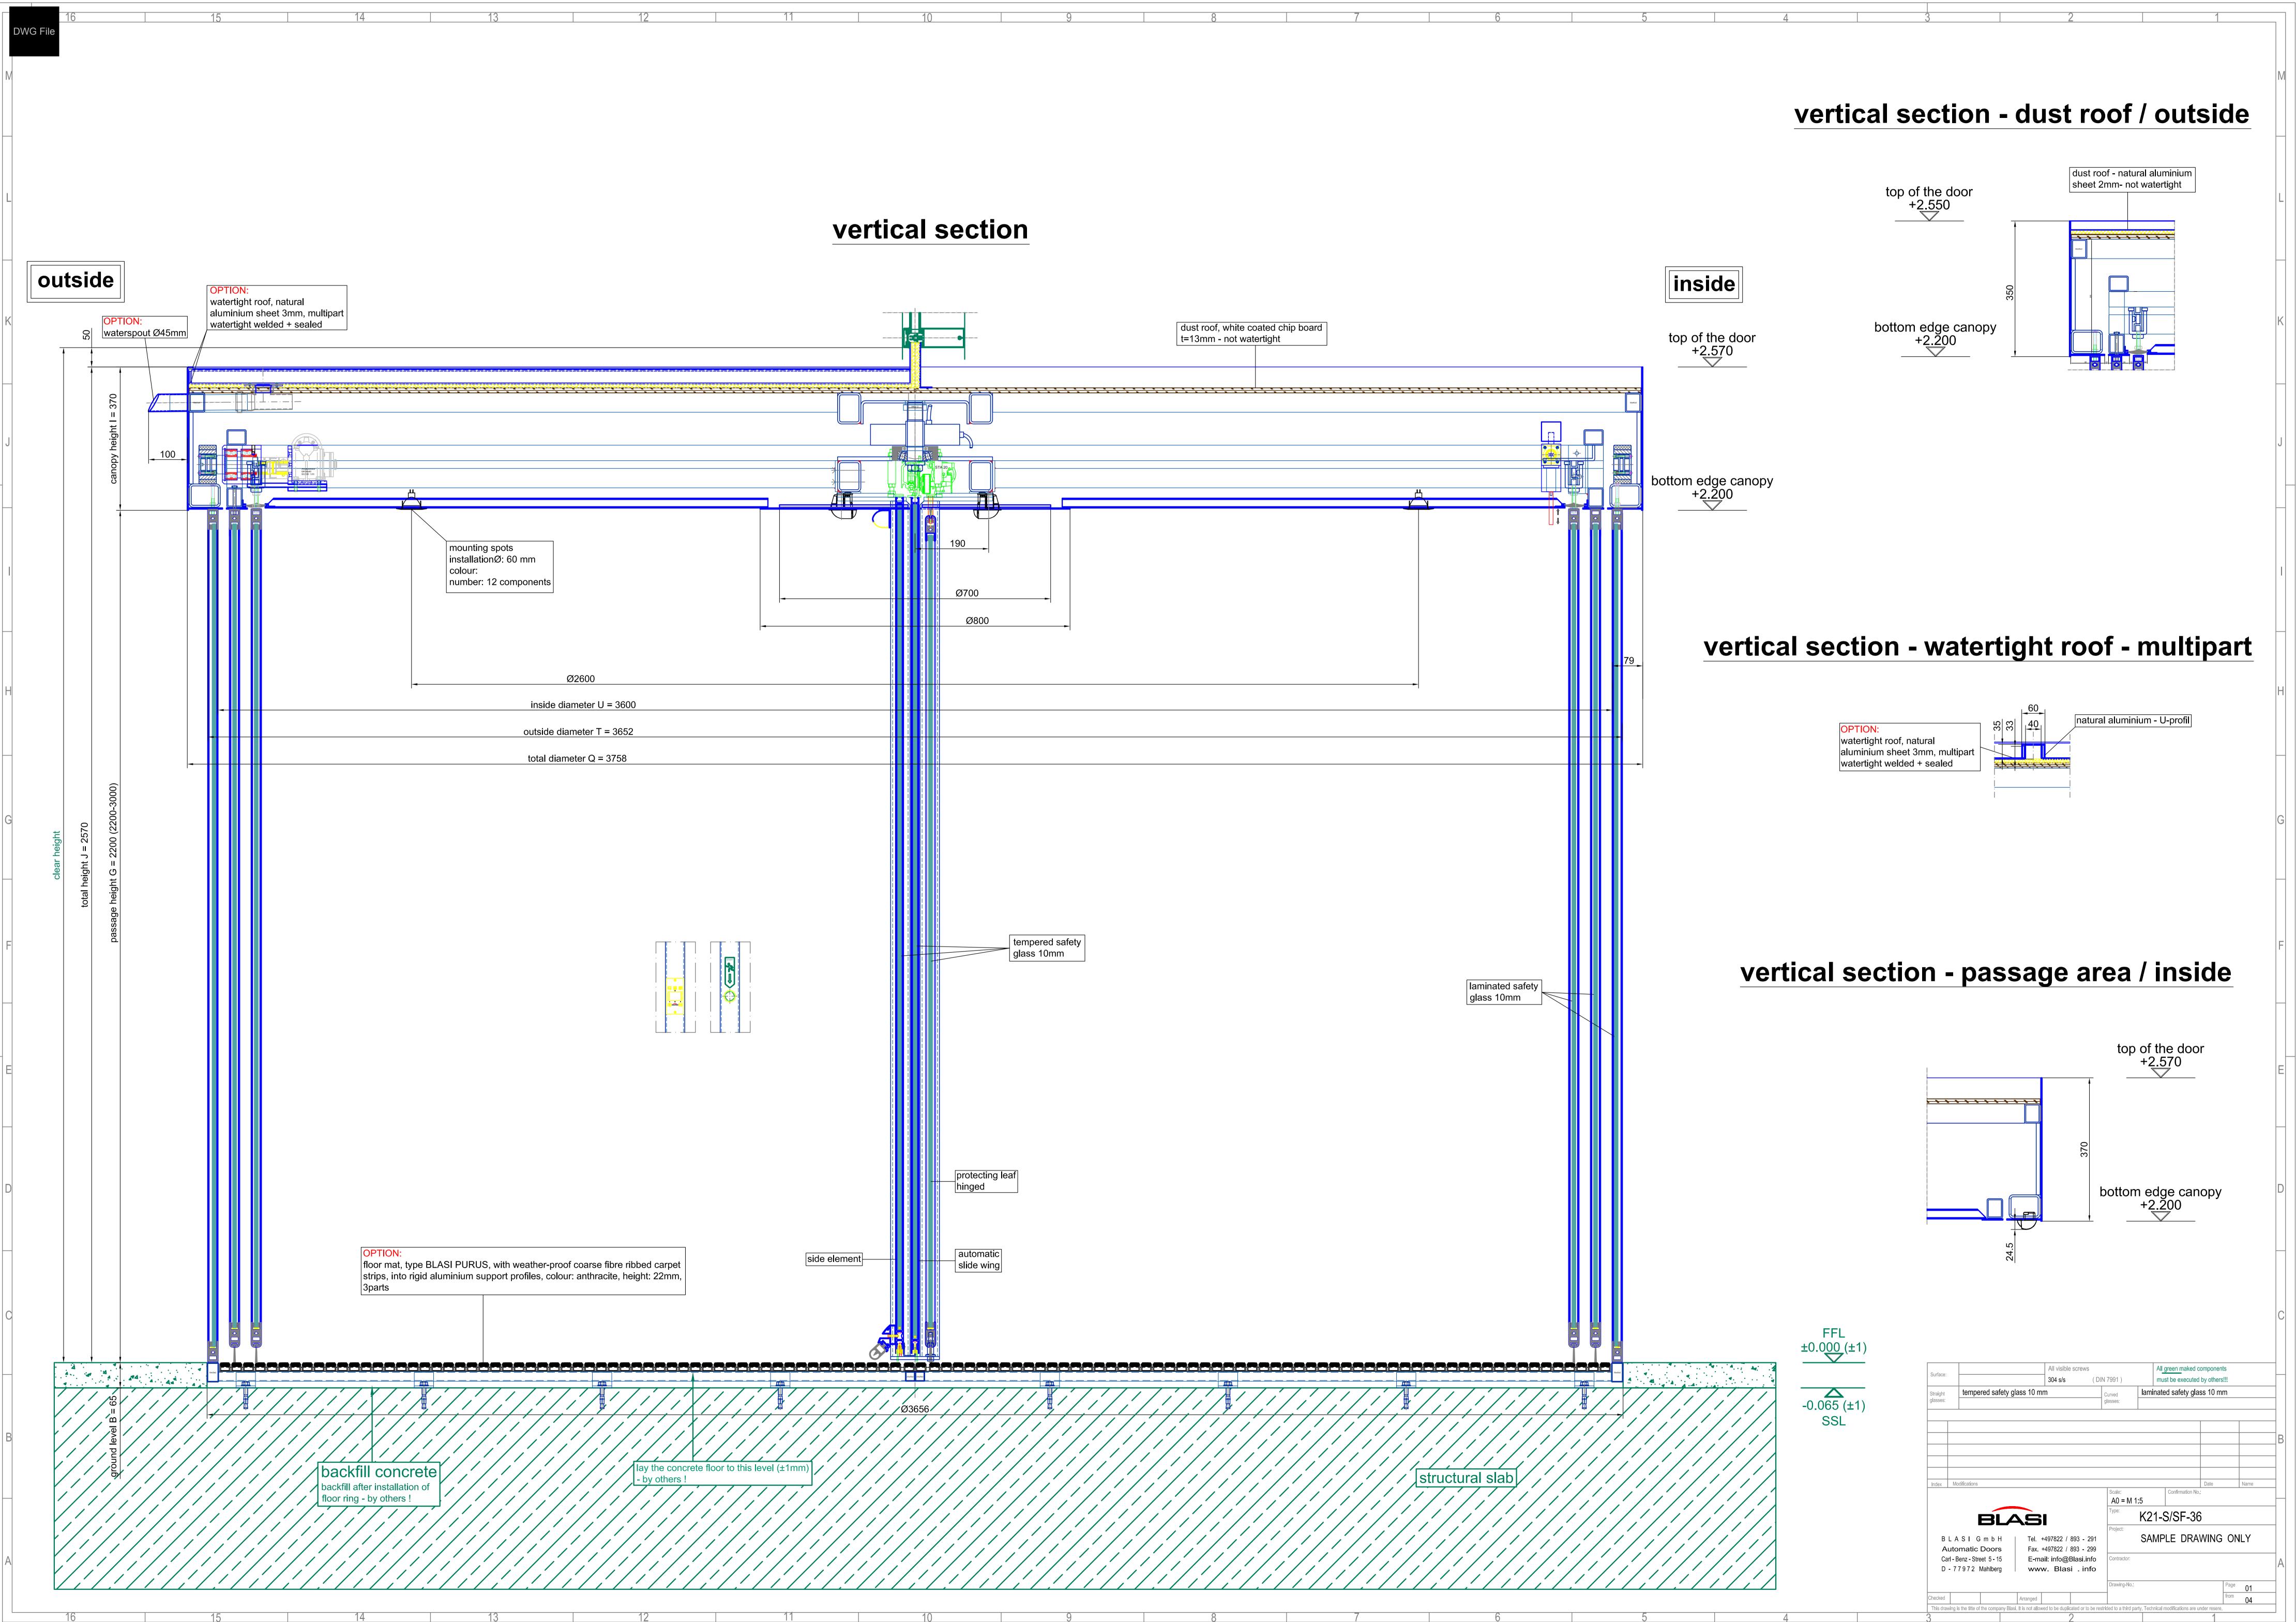

|   |   | 16 |  | 15 | 14 | 13 |                       |
|---|---|----|--|----|----|----|-----------------------|
|   |   |    |  |    |    |    |                       |
| N |   |    |  |    |    |    |                       |
| _ | _ |    |  |    |    |    |                       |
|   |   |    |  |    |    |    |                       |
|   | _ |    |  |    |    |    |                       |
| _ | _ |    |  |    |    |    |                       |
|   |   |    |  |    |    |    |                       |
| k |   |    |  |    |    |    |                       |
|   | _ |    |  |    |    |    |                       |
|   |   |    |  |    |    |    |                       |
|   | ] |    |  |    |    |    |                       |
|   | _ |    |  |    |    |    |